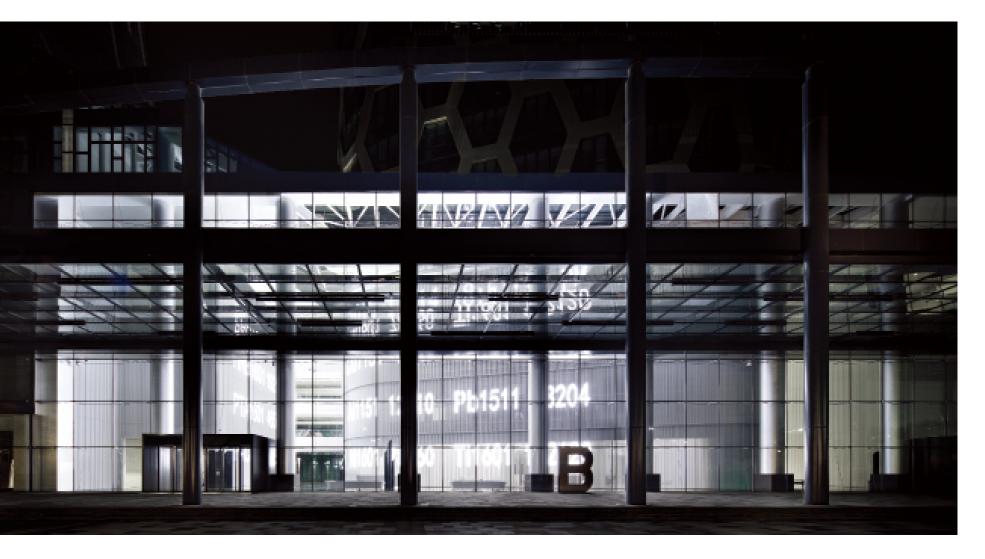

For a historical city like Xi'an, a white workspace creates quite a contrast. The design is strikingly simple yet there is a sense that a lot of creativity went into the project. "White" is simply a difficult color and it is used here as a finish on exterior walls and the roof. It is even incorporated in the folded, overlapping wall pattern, creating seamless integration with technology. There is also a soft quality to the design within the solid void. It is not just minimalistic, but also creates an enjoyable space. The fact that this is a financial center attributes to one of the many factors that this project symbolically portrays the future for China.

## MIDWEST INLAND PORT FINANCIAL TOWN

迈科中西部陆港金融小镇

Design Agency / HALLUCINATE DESIGN OFFICE

HALLUCINATE believes that a modern city with a rich historical legacy like Xi'an is inclusive enough to embrace new visions, and has therefore developed the interior design beyond the city's geographical features for a balanced presentation of historical elements in an open perspective. The completed design features a perfect combination of the luminous roof and the large grid digital walls that blurs the boundaries between reality and imagination, modern technology and the architecture itself, creating a surreal ambiance for visitors to visualize future possibilities and technological advancements. The interior walls are covered with grids formed by tailor-made extruded aluminium sections of special dimensions melded with led P60 electronic display units and sealed with a translucent resin coating to soften the brightness of the information display on the grids. The grids with information display have formed a new structure and interior facade.

汉诺森认为西安这座具有浓厚历史印迹的现代化 城市,应该有强大的包容力接纳更为新的视野,不因循 既有的地域特征来推衍室内方案,并尝试在开放的视角 与历史符号之间寻求可发展因素。该项目将发光屋顶和 大型网格数媒墙完美结合,进一步模糊了现实与想象之 间的界限。现代技术和建筑的结合,为到访者创造了体 验未来科技的超现实氛围。内墙由定制的铝合金网格和 LED 电子展示组件拼接而成,表面覆盖半透明树脂涂 层,以弱化网格上信息显示的亮度。这种信息显示网格 系统塑造出了一种全新的建筑室内设计界面。