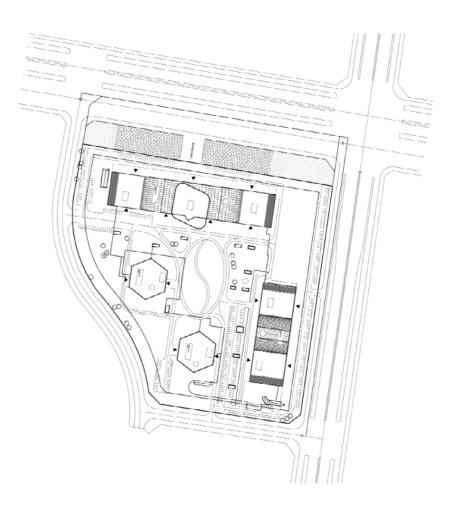

### **MIDWEST INLAND PORT FINANCIAL TOWN**

Design Agency / Hallucinate Design Office Design Team / Hallucinate Design Office Main Contractor / Gold Mantis Location / China Area / 320,000 sqm

Shigeru **Kubota** 

## MIDWEST INLAND PORT FINANCIAL TOWN

迈科中西部陆港金融小镇

Design Agency / HALLUCINATE DESIGN OFFICE

HALLUCINATE believes that a modern city with a rich historical legacy like Xi'an is inclusive enough to embrace new visions, and has therefore developed the interior design beyond the city's geographical features for a balanced presentation of historical elements in an open perspective. The completed design features a perfect combination of the luminous roof and the large grid digital walls that blurs the boundaries between reality and imagination, modern technology and the architecture itself, creating a surreal ambiance for visitors to visualize future possibilities and technological advancements. The interior walls are covered with grids formed by tailor-made extruded aluminium sections of special dimensions melded with led P60 electronic display units and sealed with a translucent resin coating to soften the brightness of the information display on the grids. The grids with information display have formed a new structure and interior facade.