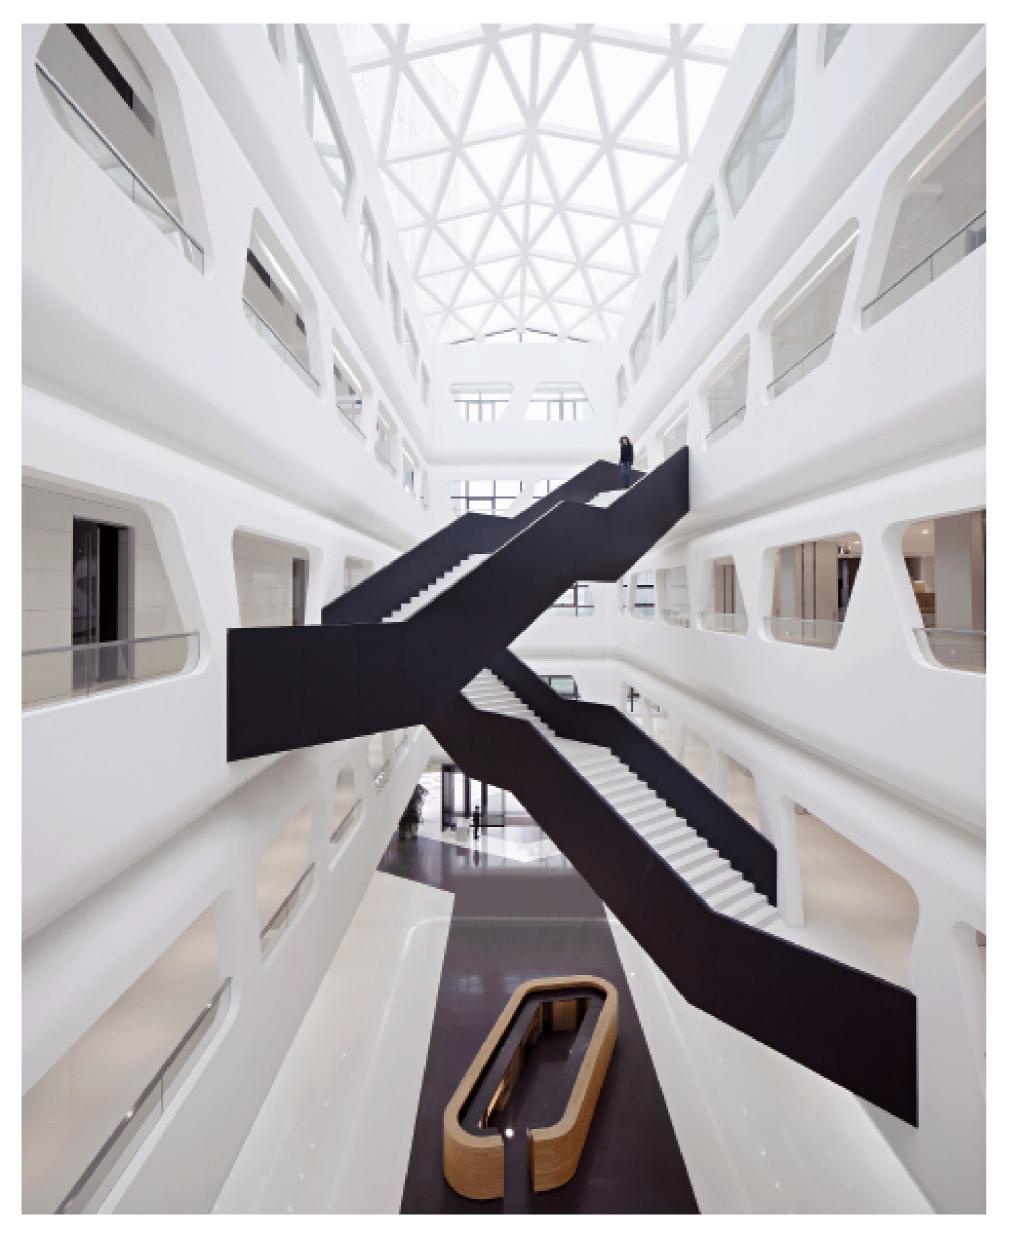

For a historical city like Xi'an, a white workspace creates quite a contrast. The design is strikingly simple yet there is a sense that a lot of creativity went into the project. "White" is simply a difficult color and it is used here as a finish on exterior walls and the roof. It is even incorporated in the folded, overlapping wall pattern, creating seamless integration with technology. There is also a soft quality to the design within the solid void. It is not just minimalistic, but also creates an enjoyable space. The fact that this is a financial center attributes to one of the many factors that this project symbolically portrays the future for China.

## MIDWEST INLAND PORT FINANCIAL TOWN

迈科中西部陆港金融小镇

Design Agency / HALLUCINATE DESIGN OFFICE

HALLUCINATE believes that a modern city with a rich historical legacy like Xi'an is inclusive enough to embrace new visions, and has therefore developed the interior design beyond the city's geographical features for a balanced presentation of historical elements in an open perspective. The completed design features a perfect combination of the luminous roof and the large grid digital walls that blurs the boundaries between reality and imagination, modern technology and the architecture itself, creating a surreal ambiance for visitors to visualize future possibilities and technological advancements. The interior walls are covered with grids formed by tailor-made extruded aluminium sections of special dimensions melded with led P60 electronic display units and sealed with a translucent resin coating to soften the brightness of the information display on the grids. The grids with information display have formed a new structure and interior facade.