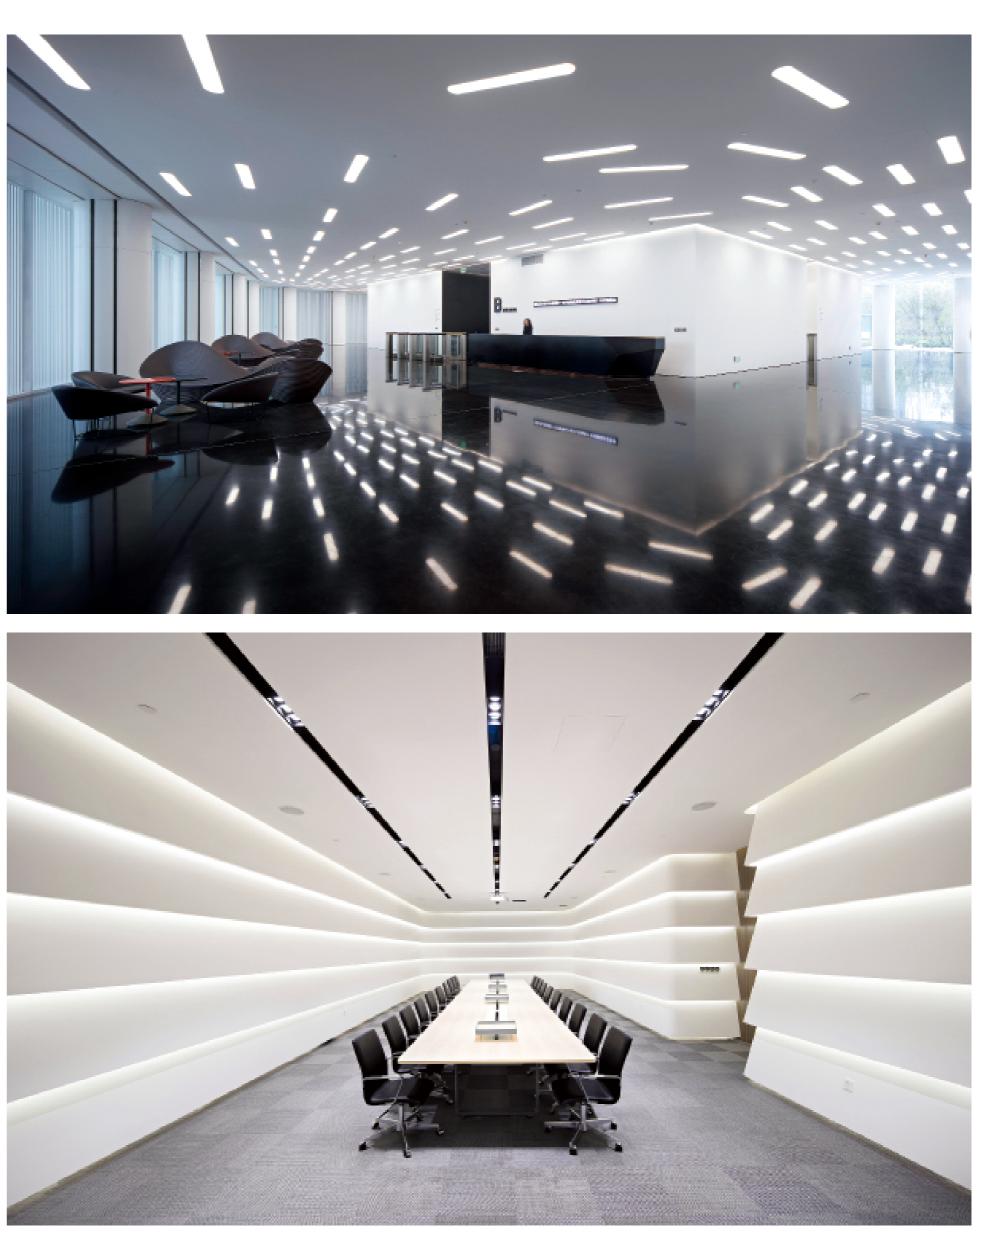

For a historical city like Xi'an, a white workspace creates quite a contrast. The design is strikingly simple yet there is a sense that a lot of creativity went into the project. "White" is simply a difficult color and it is used here as a finish on exterior walls and the roof. It is even incorporated in the folded, overlapping wall pattern, creating seamless integration with technology. There is also a soft quality to the design within the solid void. It is not just minimalistic, but also creates an enjoyable space. The fact that this is a financial center attributes to one of the many factors that this project symbolically portrays the future for China.

## MIDWEST INLAND PORT FINANCIAL TOWN

迈科中西部陆港金融小镇

Design Agency / HALLUCINATE DESIGN OFFICE

HALLUCINATE believes that a modern city with a rich historical legacy like Xi'an is inclusive enough to embrace new visions, and has therefore developed the interior design beyond the city's geographical features for a balanced presentation of historical elements in an open perspective. The completed design features a perfect combination of the luminous roof and the large grid digital walls that blurs the boundaries between reality and imagination, modern technology and the architecture itself, creating a surreal ambiance for visitors to visualize future possibilities and technological advancements. The interior walls are covered with grids formed by tailor-made extruded aluminium sections of special dimensions melded with led P60 electronic display units and sealed with a translucent resin coating to soften the brightness of the information display on the grids. The grids with information display have formed a new structure and interior facade.

汉诺森认为西安这座具有浓厚历史印迹的现代化 城市,应该有强大的包容力接纳更为新的视野,不因循 既有的地域特征来推衍室内方案,并尝试在开放的视角 与历史符号之间寻求可发展因素。该项目将发光屋顶和 大型网格数媒墙完美结合,进一步模糊了现实与想象之 间的界限。现代技术和建筑的结合,为到访者创造了体 验未来科技的超现实氛围。内墙由定制的铝合金网格和 LED 电子展示组件拼接而成,表面覆盖半透明树脂涂 层,以弱化网格上信息显示的亮度。这种信息显示网格 系统塑造出了一种全新的建筑室内设计界面。