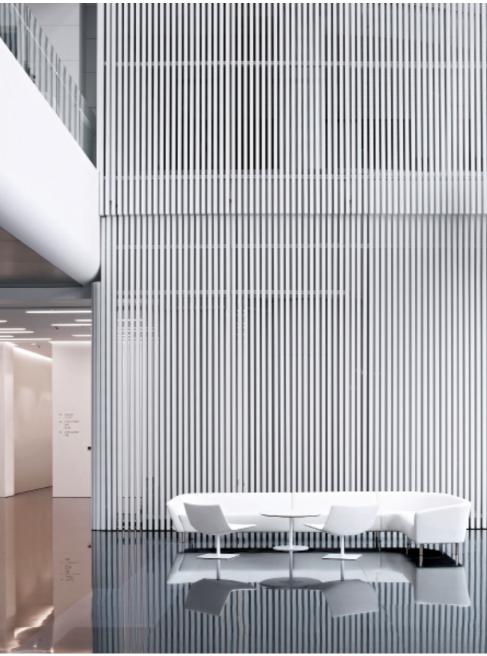

For a historical city like Xi'an, a white workspace creates quite a contrast. The design is strikingly simple yet there is a sense that a lot of creativity went into the project. "White" is simply a difficult color and it is used here as a finish on exterior walls and the roof. It is even incorporated in the folded, overlapping wall pattern, creating seamless integration with technology. There is also a soft quality to the design within the solid void. It is not just minimalistic, but also creates an enjoyable space. The fact that this is a financial center attributes to one of the many factors that this project symbolically portrays the future for China.

## MIDWEST INLAND PORT FINANCIAL TOWN

迈科中西部陆港金融小镇

Design Agency / HALLUCINATE DESIGN OFFICE

HALLUCINATE believes that a modern city with a rich historical legacy like Xi'an is inclusive enough to embrace new visions, and has therefore developed the interior design beyond the city's geographical features for a balanced presentation of historical elements in an open perspective. The completed design features a perfect combination of the luminous roof and the large grid digital walls that blurs the boundaries between reality and imagination, modern technology and the architecture itself, creating a surreal ambiance for visitors to visualize future possibilities and technological advancements. The interior walls are covered with grids formed by tailor-made extruded aluminium sections of special dimensions melded with led P60 electronic display units and sealed with a translucent resin coating to soften the brightness of the information display on the grids. The grids with information display have formed a new structure and interior facade.

汉诺森认为西安这座具有浓厚历史印迹的现代化 城市,应该有强大的包容力接纳更为新的视野,不因循 既有的地域特征来推衍室内方案,并尝试在开放的视角 与历史符号之间寻求可发展因素。该项目将发光屋顶和 大型网格数媒墙完美结合,进一步模糊了现实与想象之 间的界限。现代技术和建筑的结合,为到访者创造了体 验未来科技的超现实氛围。内墙由定制的铝合金网格和 LED 电子展示组件拼接而成,表面覆盖半透明树脂涂 层,以弱化网格上信息显示的亮度。这种信息显示网格 系统塑造出了一种全新的建筑室内设计界面。