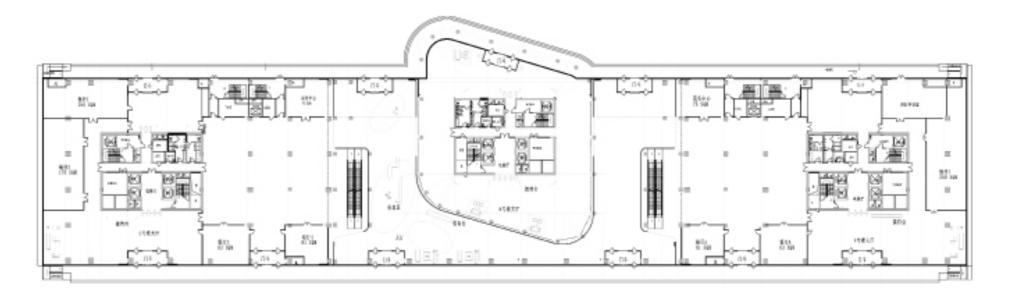

### **MIDWEST INLAND PORT FINANCIAL TOWN**

Design Agency / Hallucinate Design Office Design Team / Hallucinate Design Office Main Contractor / Gold Mantis Location / China Area / 320,000 sqm

Shigeru **Kubota** 

## MIDWEST INLAND PORT FINANCIAL TOWN

迈科中西部陆港金融小镇

Design Agency / HALLUCINATE DESIGN OFFICE

HALLUCINATE believes that a modern city with a rich historical legacy like Xi'an is inclusive enough to embrace new visions, and has therefore developed the interior design beyond the city's geographical features for a balanced presentation of historical elements in an open perspective. The completed design features a perfect combination of the luminous roof and the large grid digital walls that blurs the boundaries between reality and imagination, modern technology and the architecture itself, creating a surreal ambiance for visitors to visualize future possibilities and technological advancements. The interior walls are covered with grids formed by tailor-made extruded aluminium sections of special dimensions melded with led P60 electronic display units and sealed with a translucent resin coating to soften the brightness of the information display on the grids. The grids with information display have formed a new structure and interior facade.