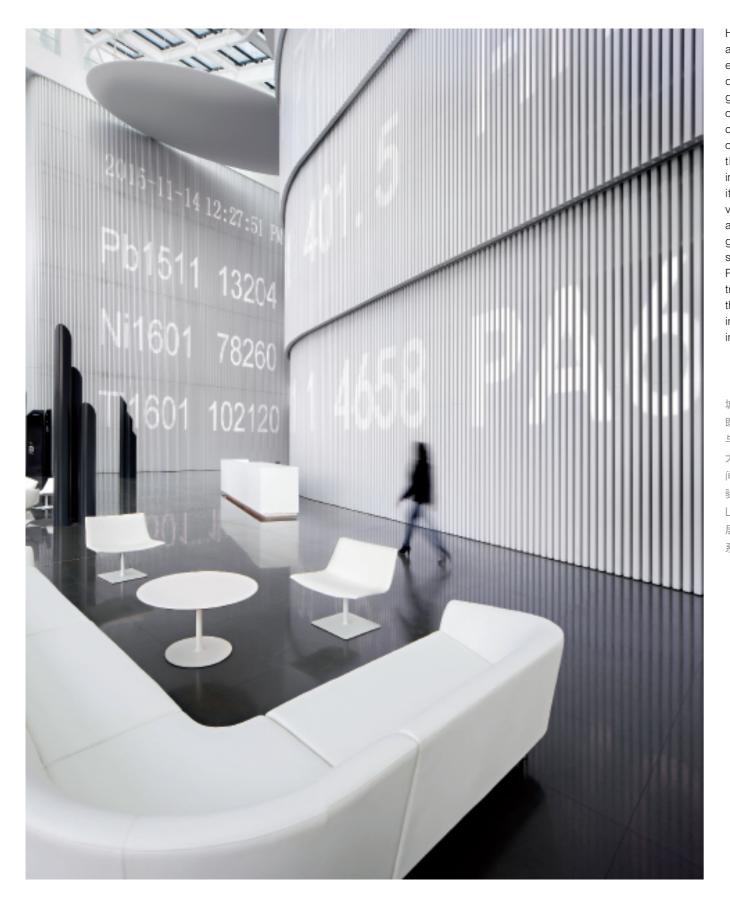

For a historical city like Xi'an, a white workspace creates quite a contrast. The design is strikingly simple yet there is a sense that a lot of creativity went into the project. "White" is simply a difficult color and it is used here as a finish on exterior walls and the roof. It is even incorporated in the folded, overlapping wall pattern, creating seamless integration with technology. There is also a soft quality to the design within the solid void. It is not just minimalistic, but also creates an enjoyable space. The fact that this is a financial center attributes to one of the many factors that this project symbolically portrays the future for China.

## MIDWEST INLAND PORT FINANCIAL TOWN

迈科中西部陆港金融小镇

Design Agency / HALLUCINATE DESIGN OFFICE

HALLUCINATE believes that a modern city with a rich historical legacy like Xi'an is inclusive enough to embrace new visions, and has therefore developed the interior design beyond the city's geographical features for a balanced presentation of historical elements in an open perspective. The completed design features a perfect combination of the luminous roof and the large grid digital walls that blurs the boundaries between reality and imagination, modern technology and the architecture itself, creating a surreal ambiance for visitors to visualize future possibilities and technological advancements. The interior walls are covered with grids formed by tailor-made extruded aluminium sections of special dimensions melded with led P60 electronic display units and sealed with a translucent resin coating to soften the brightness of the information display on the grids. The grids with information display have formed a new structure and interior facade.

汉诺森认为西安这座具有浓厚历史印迹的现代化 城市,应该有强大的包容力接纳更为新的视野,不因循 既有的地域特征来推衍室内方案,并尝试在开放的视角 与历史符号之间寻求可发展因素。该项目将发光屋顶和 大型网格数媒墙完美结合,进一步模糊了现实与想象之 间的界限。现代技术和建筑的结合,为到访者创造了体 验未来科技的超现实氛围。内墙由定制的铝合金网格和 LED 电子展示组件拼接而成,表面覆盖半透明树脂涂 层,以弱化网格上信息显示的亮度。这种信息显示网格 系统塑造出了一种全新的建筑室内设计界面。