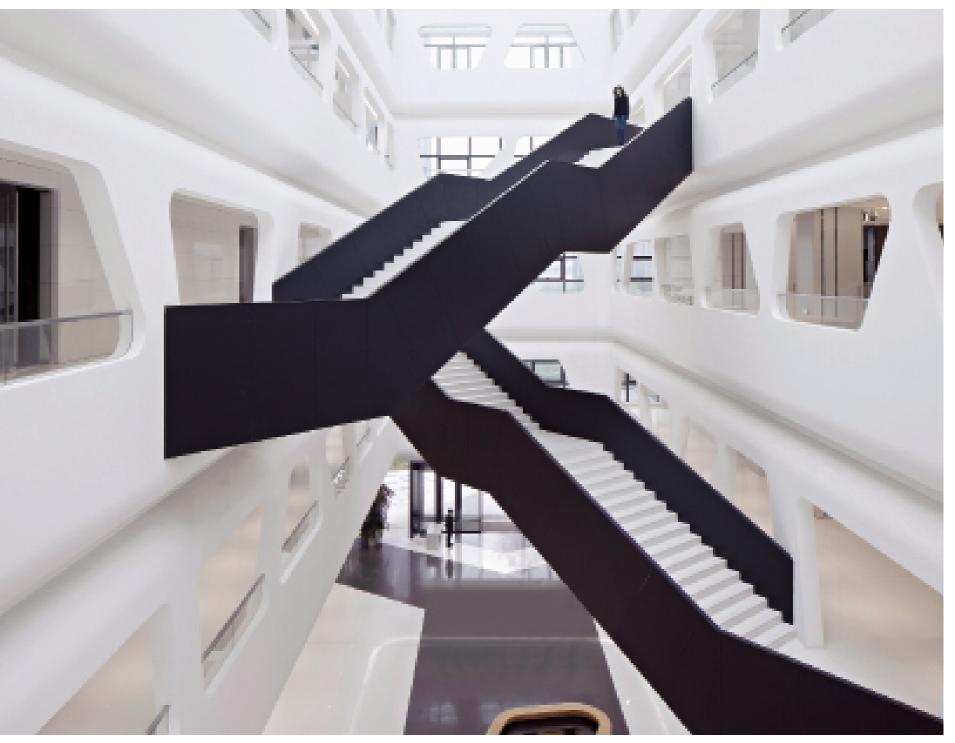

### **MIDWEST INLAND PORT FINANCIAL TOWN**

Design Agency / Hallucinate Design Office Design Team / Hallucinate Design Office Main Contractor / Gold Mantis Location / China Area / 320,000 sqm

Shigeru **Kubota** 

For a historical city like Xi'an, a white workspace creates quite a contrast. The design is strikingly simple yet there is a sense that a lot of creativity went into the project. "White" is simply a difficult color and it is used here as a finish on exterior walls and the roof. It is even incorporated in the folded, overlapping wall pattern, creating seamless integration with technology. There is also a soft quality to the design within the solid void. It is not just minimalistic, but also creates an enjoyable space. The fact that this is a financial center attributes to one of the many factors that this project symbolically portrays the future for China.

## MIDWEST INLAND PORT FINANCIAL TOWN

迈科中西部陆港金融小镇

Design Agency / HALLUCINATE DESIGN OFFICE

HALLUCINATE believes that a modern city with a rich historical legacy like Xi'an is inclusive enough to embrace new visions, and has therefore developed the interior design beyond the city's geographical features for a balanced presentation of historical elements in an open perspective. The completed design features a perfect combination of the luminous roof and the large grid digital walls that blurs the boundaries between reality and imagination, modern technology and the architecture itself, creating a surreal ambiance for visitors to visualize future possibilities and technological advancements. The interior walls are covered with grids formed by tailor-made extruded aluminium sections of special dimensions melded with led P60 electronic display units and sealed with a translucent resin coating to soften the brightness of the information display on the grids. The grids with information display have formed a new structure and interior facade.

汉诺森认为西安这座具有浓厚历史印迹的现代化 城市,应该有强大的包容力接纳更为新的视野,不因循 既有的地域特征来推衍室内方案,并尝试在开放的视角 与历史符号之间寻求可发展因素。该项目将发光屋顶和 大型网格数媒墙完美结合,进一步模糊了现实与想象之 间的界限。现代技术和建筑的结合,为到访者创造了体 验未来科技的超现实氛围。内墙由定制的铝合金网格和 LED 电子展示组件拼接而成,表面覆盖半透明树脂涂 层,以弱化网格上信息显示的亮度。这种信息显示网格 系统塑造出了一种全新的建筑室内设计界面。