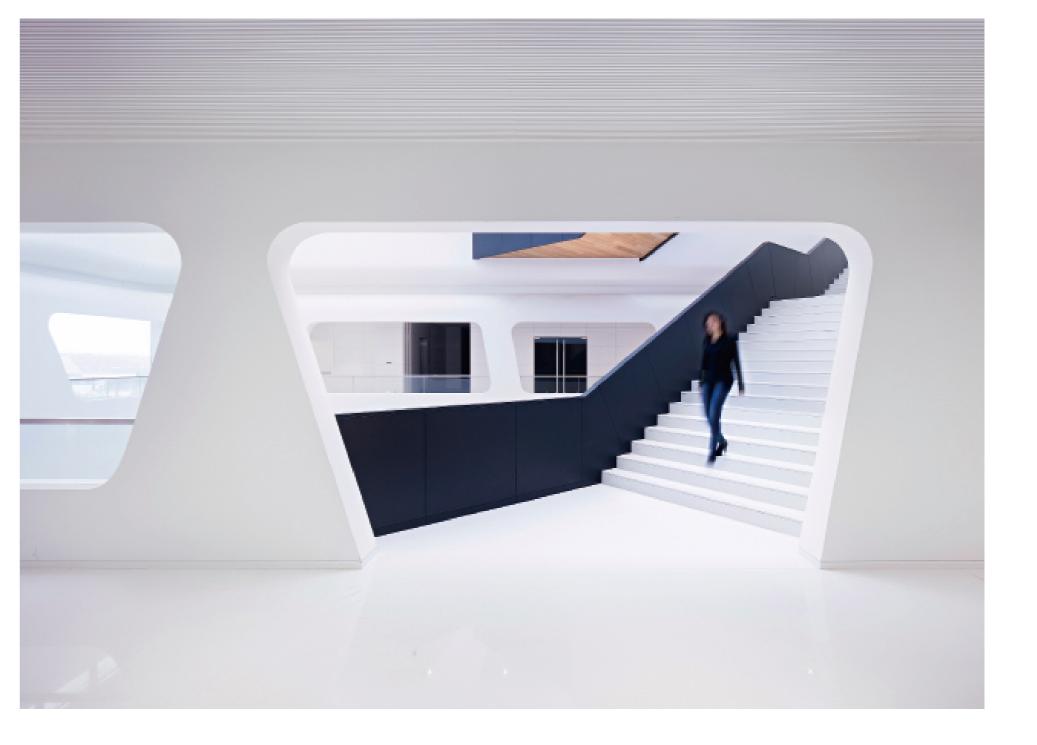

For a historical city like Xi'an, a white workspace creates quite a contrast. The design is strikingly simple yet there is a sense that a lot of creativity went into the project. "White" is simply a difficult color and it is used here as a finish on exterior walls and the roof. It is even incorporated in the folded, overlapping wall pattern, creating seamless integration with technology. There is also a soft quality to the design within the solid void. It is not just minimalistic, but also creates an enjoyable space. The fact that this is a financial center attributes to one of the many factors that this project symbolically portrays the future for China.

## MIDWEST INLAND PORT FINANCIAL TOWN

迈科中西部陆港金融小镇

Design Agency / HALLUCINATE DESIGN OFFICE

HALLUCINATE believes that a modern city with a rich historical legacy like Xi'an is inclusive enough to embrace new visions, and has therefore developed the interior design beyond the city's geographical features for a balanced presentation of historical elements in an open perspective. The completed design features a perfect combination of the luminous roof and the large grid digital walls that blurs the boundaries between reality and imagination, modern technology and the architecture itself, creating a surreal ambiance for visitors to visualize future possibilities and technological advancements. The interior walls are covered with grids formed by tailor-made extruded aluminium sections of special dimensions melded with led P60 electronic display units and sealed with a translucent resin coating to soften the brightness of the information display on the grids. The grids with information display have formed a new structure and interior facade.