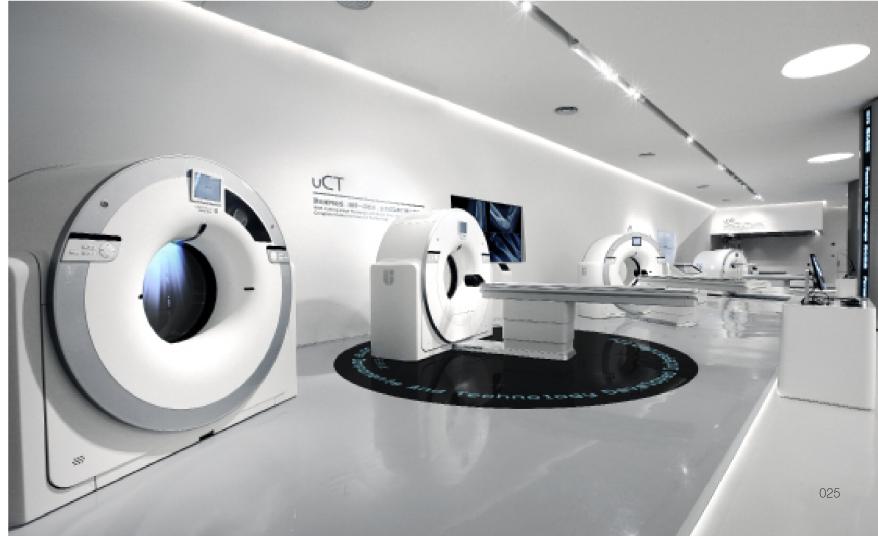

## Design Agency / Hallucinate Design Office

United Imaging debuted a brand new technology and highlighted numbers of complex medical devices inside official exhibition hall in Shanghai. Hallucinate enlisted the help of exhibit-design to produce a 1500-square-meter exhibit that accomplished an eye-catching spectacle by applying bright reinforced composite industrial floor, italic wall located in the corridor, folding line structures inside the exhibition hall and several anodic aluminum oxide covered pillars to create a wild and open space where was engorged with tension. Regarding to space utilization, a long and narrow clean corridor before massive sliding gate delivered a message of attraction and mysterious to maximize visitors' imagination of the exhibition. In addition to satisfying attendee interest and the need for a thorough explanation of the new offerings, there was a projection zone and LED screens with an interactive, engaging exhibit experience, United Imaging was able to share more with audiences. •

Design Team / Hallucinate Design Office, United Imaging Medical Co., Ltd Client / United Imaging Medical Co., Ltd Location / China  $Area / 1,500 \ m^2$ 

联影(United Imaging)首次推出一款全新的科技产品并在上海官方展厅展出多款综合医疗设备。展厅的设计融入了幻象感,一个 1 500 平米的展厅呈现出令人目不转睛的景象。亮增强复合工业地板、走廊斜体墙壁、展厅内的折叠线结构、几个阳极氧化铝包裹的支柱创造出了一个野性开放的空间,充满张力。在空间的利用上,一条长而窄的明净走道之后是一扇大型滑动门,营造一种神秘的吸引力。此外,为了满足与会者的兴趣,同时能够详尽的解说新产品,展厅设有一个投影区和多个LED 屏幕,形成有趣的互动展会体验。联影能够与观众分享更多。