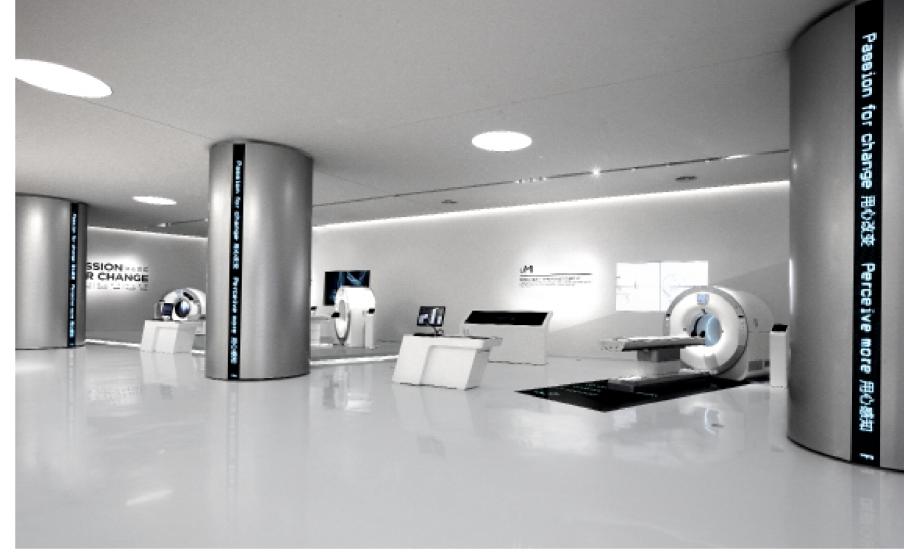

## Design Agency / Hallucinate Design Office

United Imaging debuted a brand new technology and highlighted numbers of complex medical devices inside official exhibition hall in Shanghai. Hallucinate enlisted the help of exhibit-design to produce a 1500-square-meter exhibit that accomplished an eye-catching spectacle by applying bright reinforced composite industrial floor, italic wall located in the corridor, folding line structures inside the exhibition hall and several anodic aluminum oxide covered pillars to create a wild and open space where was engorged with tension. Regarding to space utilization, a long and narrow clean corridor before massive sliding gate delivered a message of attraction and mysterious to maximize visitors' imagination of the exhibition. In addition to satisfying attendee interest and the need for a thorough explanation of the new offerings, there was a projection zone and LED screens with an interactive, engaging exhibit experience, United Imaging was able to share more with audiences. •

Design Team / Hallucinate Design Office, United Imaging Medical Co., Ltd Client / United Imaging Medical Co., Ltd Location / China  $Area / 1,500 \ m^2$ 

联影(United Imaging)首次推出一款全新的科技产品并在上海官方展厅展出多款综合医疗设备。展厅的设计融入了幻象感,一个 1 500 平米的展厅呈现出令人目不转睛的景象。亮增强复合工业地板、走廊斜体墙壁、展厅内的折叠线结构、几个阳极氧化铝包裹的支柱创造出了一个野性开放的空间,充满张力。在空间的利用上,一条长而窄的明净走道之后是一扇大型滑动门,营造一种神秘的吸引力。此外,为了满足与会者的兴趣,同时能够详尽的解说新产品,展厅设有一个投影区和多个LED 屏幕,形成有趣的互动展会体验。联影能够与观众分享更多。