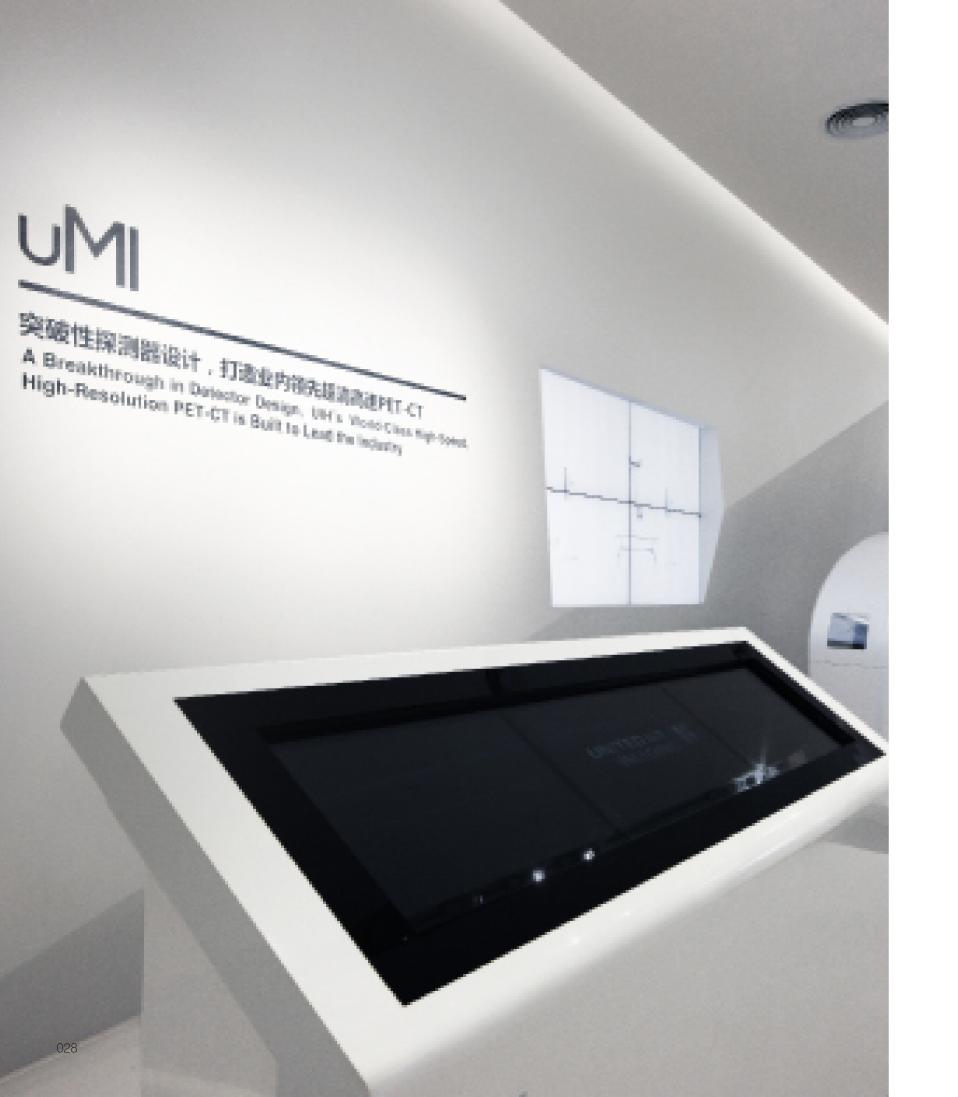

## Design Agency / Hallucinate Design Office

United Imaging debuted a brand new technology and highlighted numbers of complex medical devices inside official exhibition hall in Shanghai. Hallucinate enlisted the help of exhibit-design to produce a 1500-square-meter exhibit that accomplished an eye-catching spectacle by applying bright reinforced composite industrial floor, italic wall located in the corridor, folding line structures inside the exhibition hall and several anodic aluminum oxide covered pillars to create a wild and open space where was engorged with tension. Regarding to space utilization, a long and narrow clean corridor before massive sliding gate delivered a message of attraction and mysterious to maximize visitors' imagination of the exhibition. In addition to satisfying attendee interest and the need for a thorough explanation of the new offerings, there was a projection zone and LED screens with an interactive, engaging exhibit experience, United Imaging was able to share more with audiences. •

Design Team / Hallucinate Design Office, United Imaging Medical Co., Ltd Client / United Imaging Medical Co., Ltd Location / China  $Area / 1,500 \ m^2$ 

联影(United Imaging)首次推出一款全新的科技产品并在上海官方展厅展出多款综合医疗设备。展厅的设计融入了幻象感,一个 1 500 平米的展厅呈现出令人目不转睛的景象。亮增强复合工业地板、走廊斜体墙壁、展厅内的折叠线结构、几个阳极氧化铝包裹的支柱创造出了一个野性开放的空间,充满张力。在空间的利用上,一条长而窄的明净走道之后是一扇大型滑动门,营造一种神秘的吸引力。此外,为了满足与会者的兴趣,同时能够详尽的解说新产品,展厅设有一个投影区和多个LED 屏幕,形成有趣的互动展会体验。联影能够与观众分享更多。