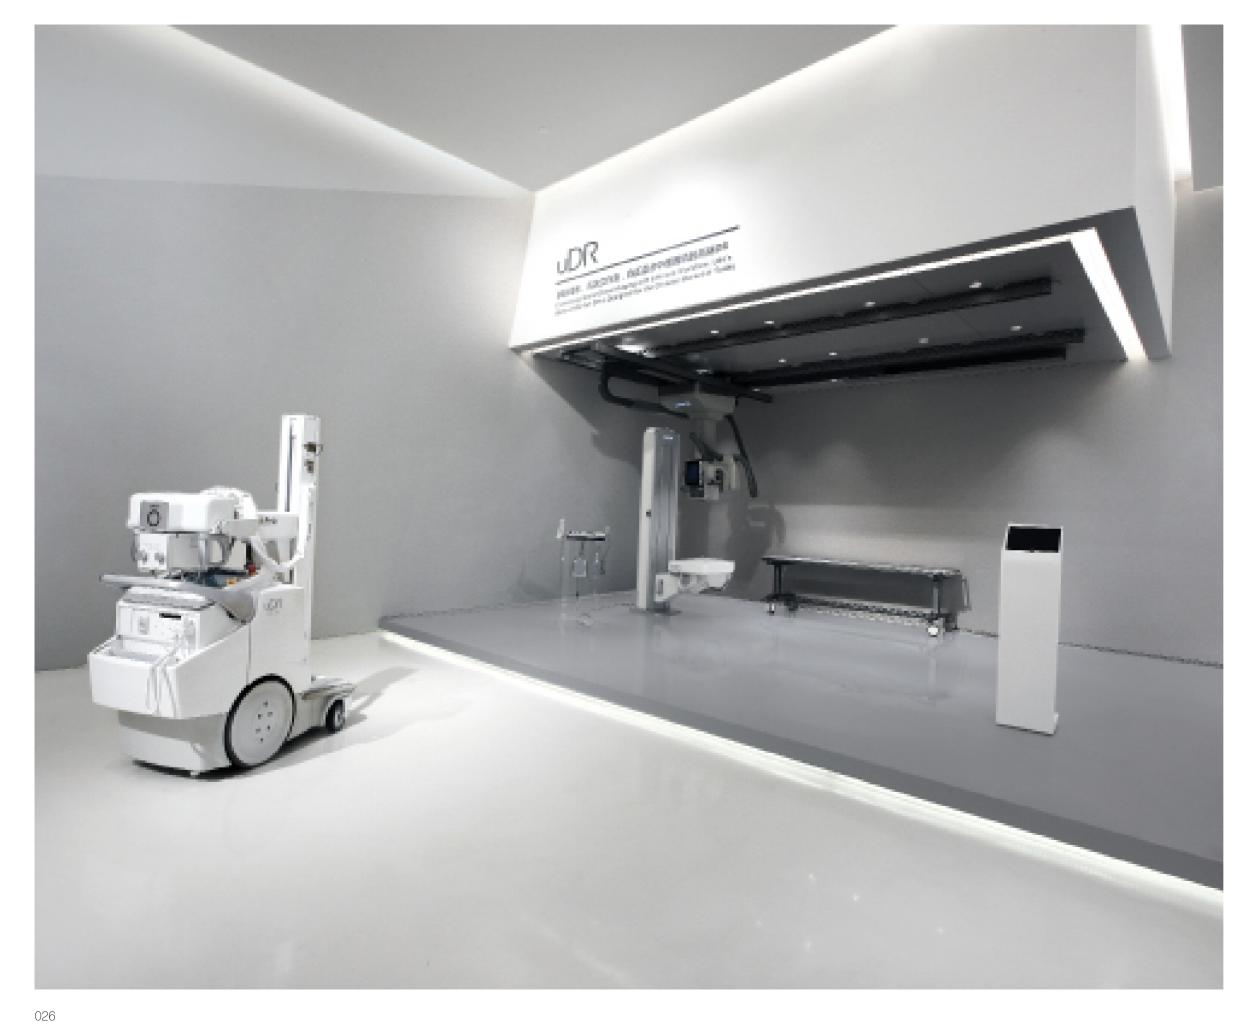

## Design Agency / Hallucinate Design Office

United Imaging debuted a brand new technology and highlighted numbers of complex medical devices inside official exhibition hall in Shanghai. Hallucinate enlisted the help of exhibit-design to produce a 1500-square-meter exhibit that accomplished an eye-catching spectacle by applying bright reinforced composite industrial floor, italic wall located in the corridor, folding line structures inside the exhibition hall and several anodic aluminum oxide covered pillars to create a wild and open space where was engorged with tension. Regarding to space utilization, a long and narrow clean corridor before massive sliding gate delivered a message of attraction and mysterious to maximize visitors' imagination of the exhibition. In addition to satisfying attendee interest and the need for a thorough explanation of the new offerings, there was a projection zone and LED screens with an interactive, engaging exhibit experience, United Imaging was able to share more with audiences. •

Design Team / Hallucinate Design Office, United Imaging Medical Co., Ltd Client / United Imaging Medical Co., Ltd Location / China  $Area / 1,500 \ m^2$ 

联影(United Imaging)首次推出一款全新的科技产品并在上海官方展厅展出多款综合医疗设备。展厅的设计融入了幻象感,一个 1 500 平米的展厅呈现出令人目不转睛的景象。亮增强复合工业地板、走廊斜体墙壁、展厅内的折叠线结构、几个阳极氧化铝包裹的支柱创造出了一个野性开放的空间,充满张力。在空间的利用上,一条长而窄的明净走道之后是一扇大型滑动门,营造一种神秘的吸引力。此外,为了满足与会者的兴趣,同时能够详尽的解说新产品,展厅设有一个投影区和多个LED 屏幕,形成有趣的互动展会体验。联影能够与观众分享更多。